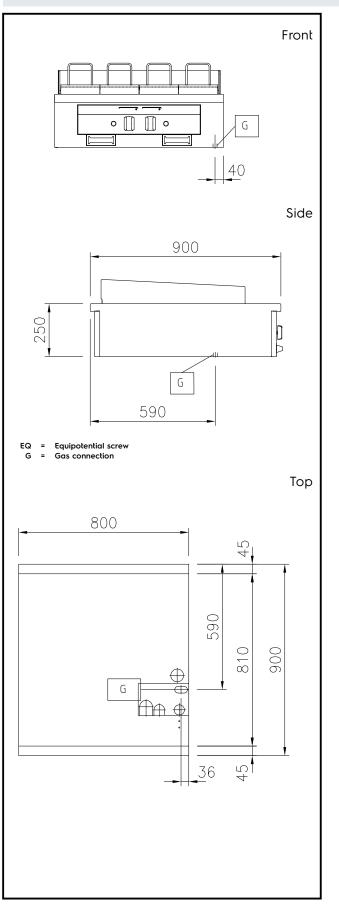

### Modular Cooking Range Line thermaline 90 - Full Module Gas Chargrill, 1 Side (Town Gas)

| Gas                          |                       |
|------------------------------|-----------------------|
| Gas Power:<br>Gas Inlet:     | 19 kW<br>1/2"         |
| Key Information:             |                       |
| External dimensions, Width:  | 800 mm                |
| External dimensions, Depth:  | 900 mm                |
| External dimensions, Height: | 250 mm                |
| Net weight:                  | 115 kg                |
| Configuration:               | One-Side Operated;Top |
| Grid dimensions:             | 728 mm                |
| Sustainability               |                       |